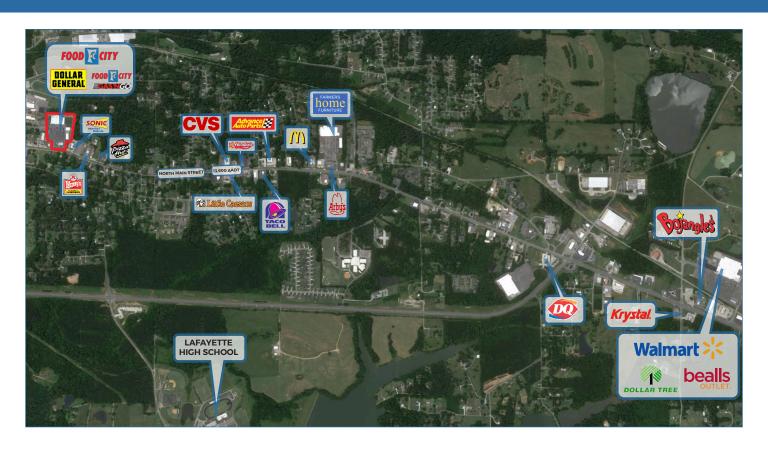

## LAFAYETTE PLAZA 311 NORTH MAIN STREET, LAFAYETTE, GA 30728

## PROPERTY HIGHLIGHTS

- » 40,450 SF neighborhood grocery anchored shopping center
- » Featured tenants include Food City, Dollar General, Workhouse Fitness
- » LaFayette is the county seat of Walker County and has a large manufacturing and agricultural employment base
- » Great location, access and visibility