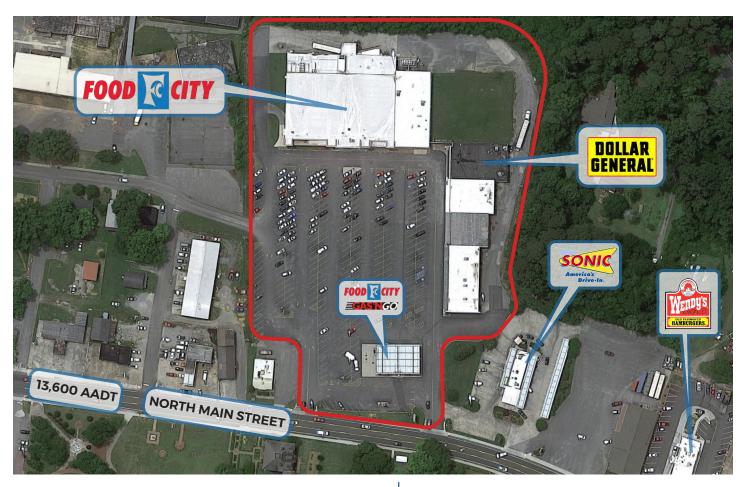

## LAFAYETTE PLAZA 311 NORTH MAIN STREET, LAFAYETTE, GA 30728

## PROPERTY HIGHLIGHTS

- » 40,450 SF neighborhood grocery anchored shopping center
- » Featured tenants include Food City, Dollar General, Workhouse Fitness
- » LaFayette is the county seat of Walker County and has a large manufacturing and agricultural employment base
- » Great location, access and visibility

## **DEMOGRAPHICS**

3-Mile 5-Mile

9,541 14,200

\$38,100 \$45,100

13,600 AADT

Fogo Realty makes no warranty or representation as to the accuracy of the information contained herein which has been obtained from sources deemed reliable.