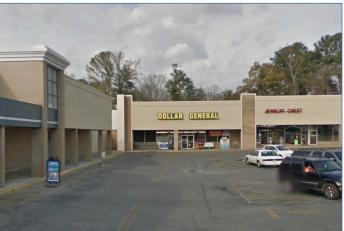

## LAFAYETTE PLAZA 311 NORTH MAIN STREET, LAFAYETTE, GA 30728

## PROPERTY HIGHLIGHTS

- » 40,450 SF neighborhood grocery anchored shopping center
- » Featured tenants include Food City, Dollar General, Workhouse Fitness
- » LaFayette is the county seat of Walker County and has a large manufacturing and agricultural employment base
- » Great location, access and visibility