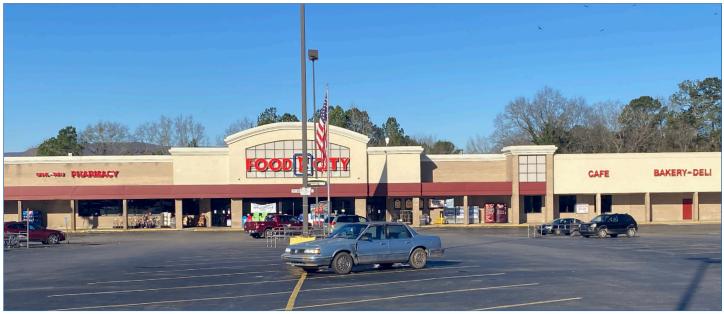

## LAFAYETTE PLAZA 311 NORTH MAIN STREET, LAFAYETTE, GA 30728

## PROPERTY HIGHLIGHTS

- » 40,450 SF neighborhood grocery anchored shopping center
- » Featured tenants include Food City, Dollar General, Workhouse Fitness
- » LaFayette is the county seat of Walker County and has a large manufacturing and agricultural employment base
- » Great location, access and visibility