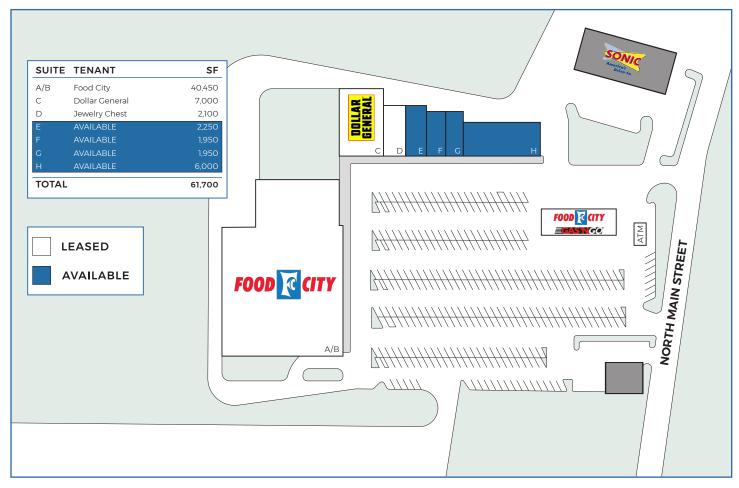

## PROPERTY HIGHLIGHTS

- » 40,450 SF neighborhood grocery anchored shopping center
- » Featured tenants include Food City, Dollar General, Workhouse Fitness
- » LaFayette is the county seat of Walker County and has a large manufacturing and agricultural employment base
- » Great location, access and visibility