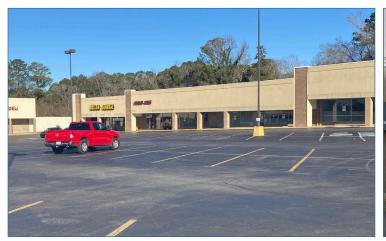

## LAFAYETTE PLAZA 311 NORTH MAIN STREET, LAFAYETTE, GA 30728

## PROPERTY HIGHLIGHTS

- » 40,450 SF neighborhood grocery anchored shopping center
- » Featured tenants include Food City, Dollar General, Workhouse Fitness
- » LaFayette is the county seat of Walker County and has a large manufacturing and agricultural employment base
- » Great location, access and visibility