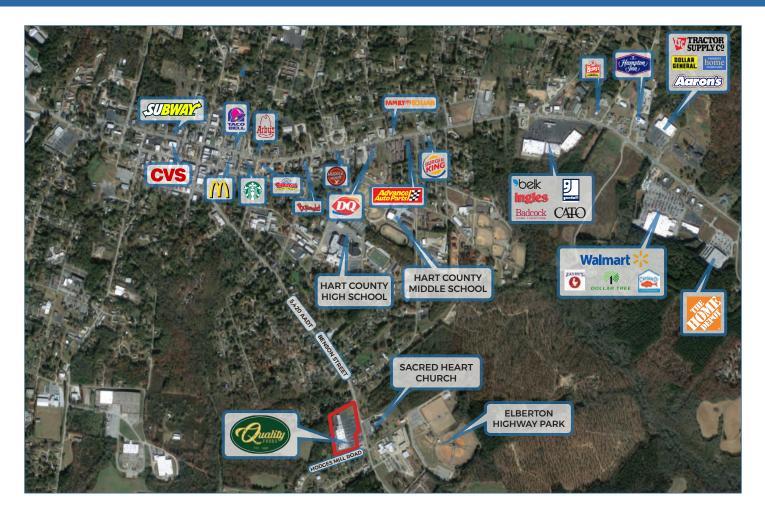

## **PROPERTY HIGHLIGHTS**

- » Located less than 5 minutes from downtown Hartwell, Hart Count Middle School and Hart County High School
- In close proximity to national retailers including Walmart, Home Depot, Belk, and Goodwill