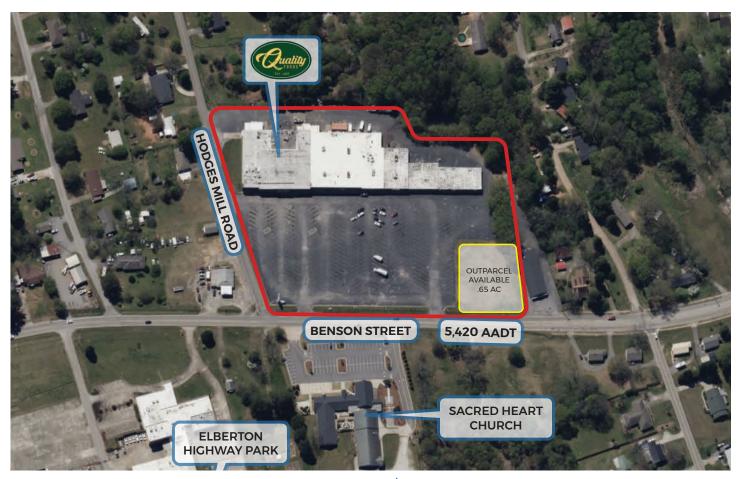

## HARTWELL VILLAGE SHOPPING CENTER 1028 Benson Street, Hartwell, GA 30643

## **PROPERTY HIGHLIGHTS**

- » Located less than 5 minutes from downtown Hartwell, Hart Count Middle School and Hart County High School
- In close proximity to national retailers including Walmart, Home Depot, Belk, and Goodwill