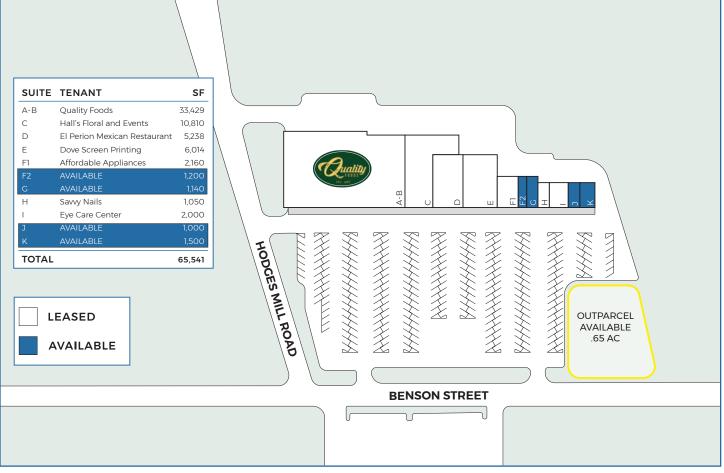

## HARTWELL VILLAGE SHOPPING CENTER 1028 Benson Street, Hartwell, GA 30643

## **PROPERTY HIGHLIGHTS**

- » Located less than 5 minutes from downtown Hartwell, Hart Count Middle School and Hart County High School
- In close proximity to national retailers including Walmart, Home Depot, Belk, and Goodwill