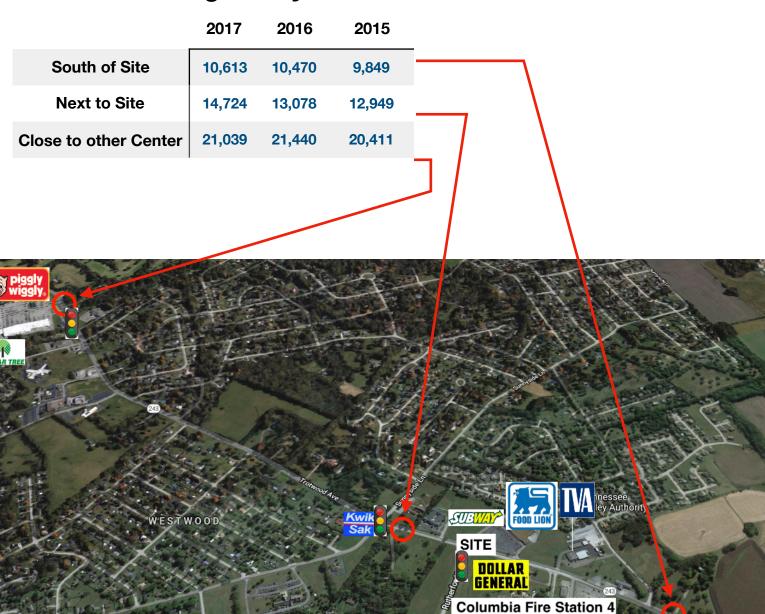

## Saddletree Village

5021 Trotwood Avenue, Columbia Tn 38401

#### **Property Highlights**

- Food Lion-anchored shopping center with a limited competition
- Excellent visibility
- Located on Trotwood Avenue, surrounded by households and a growing population



### **Demographics**

|                         | 1 mile   | 5 miles  | 10 miles |
|-------------------------|----------|----------|----------|
| Total Households        | 786      | 12,434   | 24,750   |
| <b>Total Population</b> | 2,001    | 30,796   | 60,719   |
| Average HH Income       | \$65,067 | \$54,352 | \$53,419 |





# Saddletree Village

5021 Trotwood Avenue, Columbia Tn 38401

#### **Annual Average Daily Traffic**



# Saddletree Village

5021 Trotwood Avenue, Columbia Tn 38401





#### **Tenant Roster**

- 1. Donut Factory
- 2. Donut Factory (taking suites 1 & 2)
- 3. Subway
- 4. TN Nails
- 5. South Central Human Resources
- 6. VACANT
- 7. Food Lion
- 8. China Chef
- 9. Cocina Real Mexican Restaurant

RUTHERFORD LANE