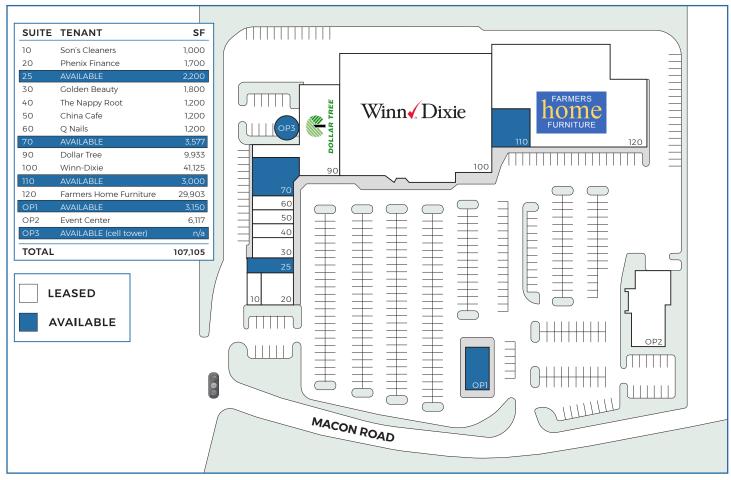

## FOUNTAIN PARK 4231 MACON ROAD, COLUMBUS, GA 31907

## **PROPERTY HIGHLIGHTS**

- » 107,105 SF neighborhood Winn Dixie anchored shopping center and features tenants such as Farmer's Home Furniture, and Dollar Tree
- » Columbus is Georgia's 2<sup>nd</sup> largest city and the 4<sup>th</sup> largest metropolitan area in the State
- » The shopping center is positioned at a high traffic intersection with excellent visibility