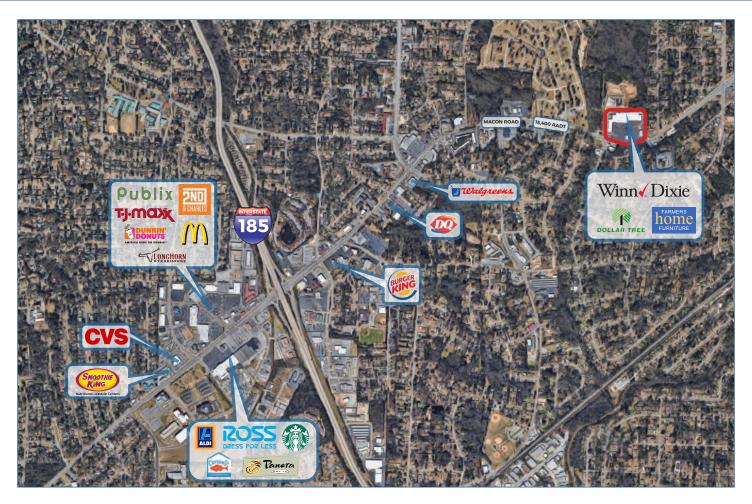

## FOUNTAIN PARK 4231 MACON ROAD, COLUMBUS, GA 31907

## **PROPERTY HIGHLIGHTS**

- » 107,105 SF neighborhood Winn Dixie anchored shopping center and features tenants such as Farmer's Home Furniture, and Dollar Tree
- » Columbus is Georgia's 2<sup>nd</sup> largest city and the 4<sup>th</sup> largest metropolitan area in the State
- » The shopping center is positioned at a high traffic intersection with excellent visibility