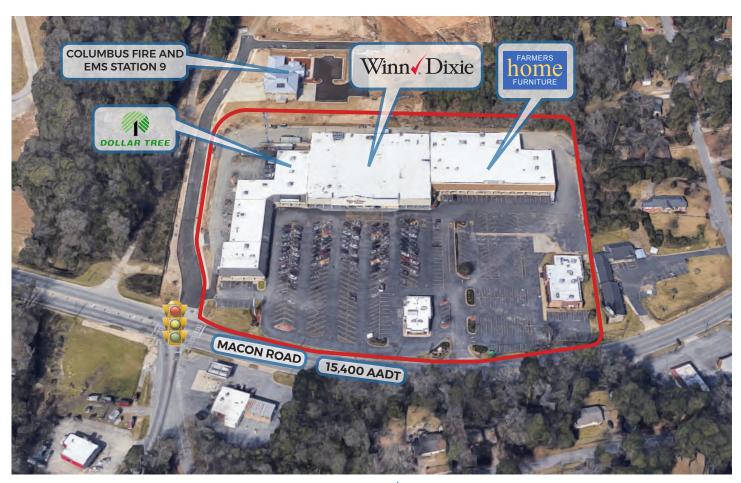

## FOUNTAIN PARK 4231 MACON ROAD, COLUMBUS, GA 31907

## **PROPERTY HIGHLIGHTS**

- » 107,105 SF neighborhood Winn Dixie anchored shopping center and features tenants such as Farmer's Home Furniture, and Dollar Tree
- » Columbus is Georgia's 2<sup>nd</sup> largest city and the 4<sup>th</sup> largest metropolitan area in the State
- » The shopping center is positioned at a high traffic intersection with excellent visibility